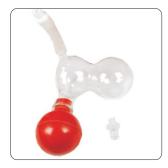

## **Ellick Bladder Evacuator - Glass**

Used for bladder evacuation during TURP.

Domosti

- Reusable
- Adaptors connects to Storz, Wolf, ACMI
- Silicone bulb eliminates Latex allergy

QTY. / Box : 1

| Description                  | Order No. |
|------------------------------|-----------|
| Ellick Evacuator - Glass     | EE-G      |
| Ellick Evacuator - Plastic   | EE-P      |
| Ellick Glass Reservior       | EE-GR     |
| Ellick Connector with Tubing | EE-CT     |
| Ellick Silicone Bulb         | EE-SB     |