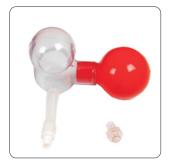

## **Ellick Bladder Evacuator - Plastic**

Used for bladder evacuation during TURP.

- For bladder evacuation during TURP
- Construction for unbreakable experience
- Adaptors connects to Storz, Wolf, ACMI
- Silicone bulb eliminates Latex allergy
- Disposable